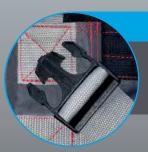

#### **UPGRADED CONSTRUCTION**

Large, EZ-to-use buckles lock firmly and adjust to safely secure your shelter. Double Cross-Stiched Reinforcements add toughness and durability.