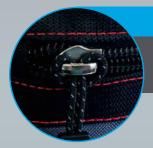

#### **HEAVY-DUTY ZIPPERS**

Upgraded #10 Heavy-Duty Zippers allow for smoother operation and ensures sand or gravel stays inside.