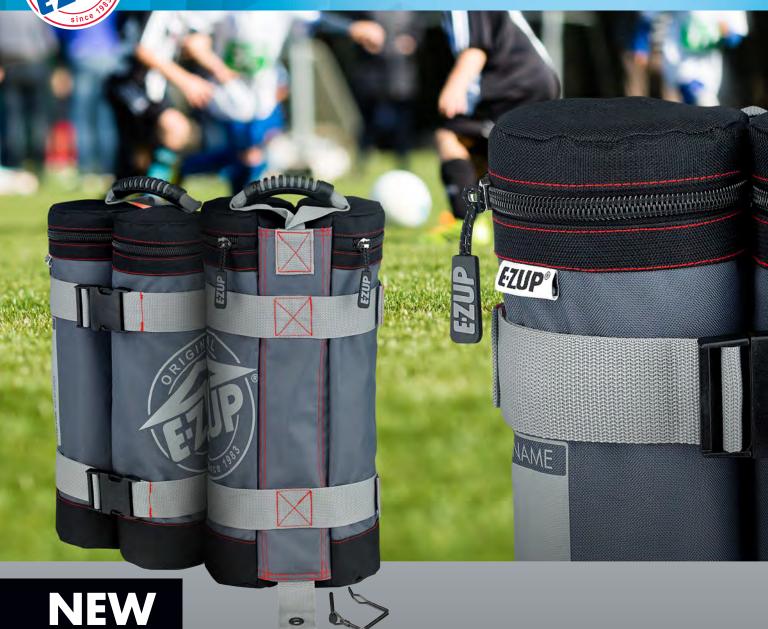

### **E-Z UP® DELUXE WEIGHT BAGS**

The perfect solution for the outdoors and use on hard surfaces. Deluxe Weight Bags hold up to 45 lbs. (20.5 kg) of sand per bag and attach securely to the leg of your shelter with quick release pins and heavy-duty buckle attachment straps.

#### **FEATURES**

- Deluxe Weight Bags hold up to 45 lbs. (20.5 kg) of sand or gravel per bag (not included)
- Available in Sets of 2 or 4
- Heavy-Duty Zippers
- Stylized Reinforcements
- Abrasion Resistant Fabric
- Name Badge Location

# E-Z UP\* **DELUXE WEIGHT BAGS**