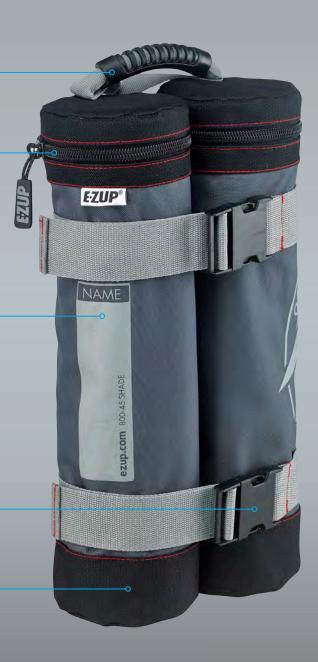

#### **RUBBERIZED CARRY HANDLE**

Our new and improved Rubberized Carry Handles give you a solid hold and helps distribute weight to make for a comfortable and secure grip.

#### **HEAVY-DUTY ZIPPERS**

Upgraded #10 Heavy-Duty Zippers allow for smoother operation and ensures sand or gravel stays inside.

#### **NAME BADGE**

Convenient Name Badge space makes sure no one gets a grip on your Deluxe Weight Bags.

#### STYLIZED REINFORCEMENTS

Ready for your adventures our Heavy-Duty, durable end caps are made with Abrasion Resistant Fabric.