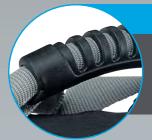

#### **RUBBERIZED CARRY HANDLE**

Our new and improved Rubberized Carry Handles give you a solid hold and helps distribute weight to make for a comfortable and secure grip.