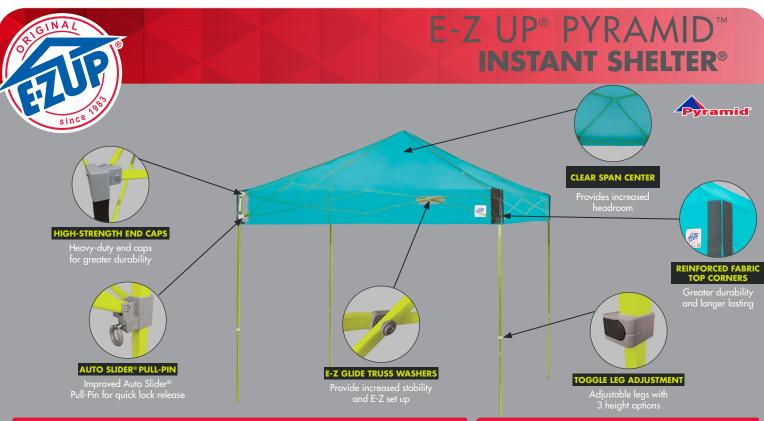

#### BE ORIGINAL. BE DIFFERENT. BE E-Z UP.

The BEST Instant Shelters® in the world just got BETTER. With new designs and new color combinations, you now have more choices than ever. And, we've added new tech features designed to make these the fastest to open, easiest to use, and most durable shelters you'll ever own. It's time to see shade in a different light.

## **SPECIFICATIONS**

**FRAME** 

TOP FABRIC

PRODUCT INCLUDES

ITEM WEIGHT

**BOX DIMENSIONS** 

SHIPPING WEIGHT

**MAXIMUM PEAK HEIGHT** 

MAXIMUM HEADROOM

**MAXIMUM VALANCE CLEARANCE HEIGHT** 

**CUSTOM PRINTING** 

**WARRANTY** 

Powder-Coated Steel

3 Years