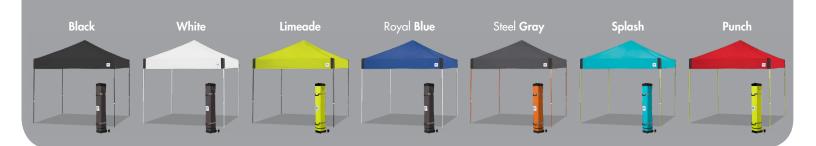

## **8 DYNAMIC COLOR COMBINATIONS**

**SET UP IS AS E-Z AS 1, 2, 3...** 

Steel Orange