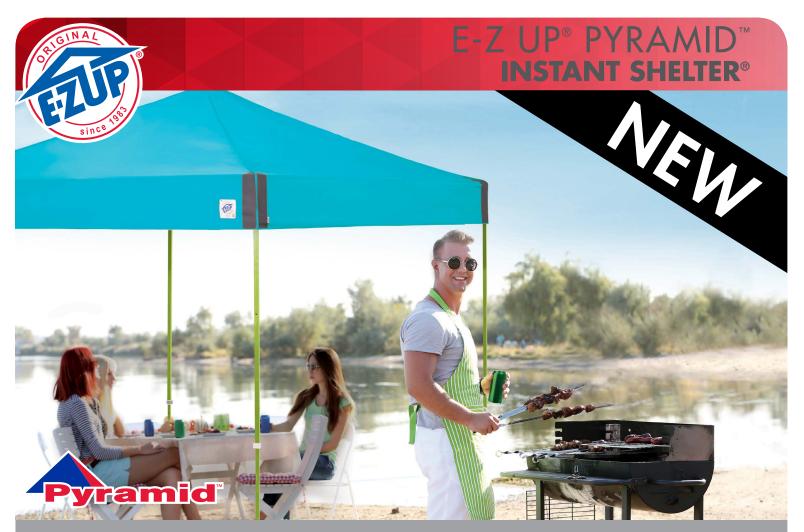

## **COLOR UP YOUR SHADE AT OUTDOOR EVENTS**

With 8 NEW colors and upgraded stylizing, the Pyramid ™ Instant Shelter® takes portable shade to a new level of cool. Featuring a clear span center inside and a full 100 square feet of shade, set yourself apart from the crowd and settle into shaded comfort. And the all-new upgraded roller bag makes it E-Z getting you to the beach, the stadium or the street fair. E-Z UP quality, innovation and style has you covered.

#### BE ORIGINAL. BE DIFFERENT. BE E-Z UP.

The BEST Instant Shelters® in the world just got BETTER. With new designs and new color combinations, you now have more choices than ever. And, we've added new tech features designed to make these the fastest to open, easiest to use, and most durable shelters you'll ever own. It's time to see shade in a different light.