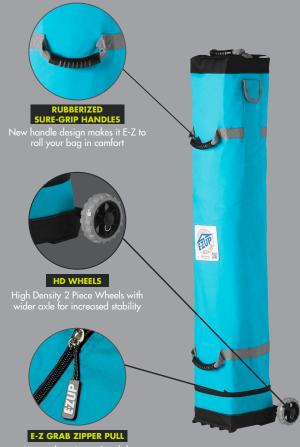

# **UPGRADED ROLLER BAG**

eavy-duty zipper & stylish zipper pull for E-Z open

**PLACE YOUR DEALER INFORMATION** HERE